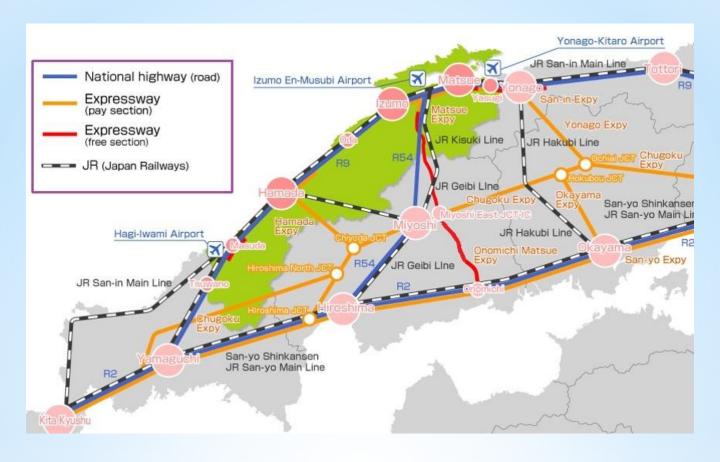

s gather to hold meeting once a year. The city is totally different from big city, such as Tokyo, Osaka, or Kyoto where you can know Japan's today. If you already visit those cities, next destination would be Matsue to know the beginning of Japan.

## Access



There are two domestic airports, Izumo airport and Yonago airport, near Matsue city. It takes about 30 to 45 minutes from both airports to Matsue city by Airport shuttle bus. The shuttle buses are connected with arrival and departure of airplanes.

#### Access From International Airports to Matsue



#### < From Narita International Airport >



#### < From Tokyo International Airport >



#### < From Kansai International Airport >



#### < From Incheon Airport, South Korea >



### Railway makes domestic travel easier and faster





## Convention Center

### Kunibiki Messe

### (Shimane Prefectural Convention Center)



The biggest convention center in Shimane prefecture, Kunibiki Messe, is located in city center. There are Exhibition hall (4,018 sqm), Multipurpose hall (686 sqm), International conference hall (510 sheets), and 17 meeting rooms.

#### Kunibiki Messe

1-2-1 Gakumen Minami, Matsue City, Shimane, JAPAN 690-0826

Web site: <a href="http://www.kunibikimesse.jp/14.html">http://www.kunibikimesse.jp/14.html</a>

Tell: +81-852-24-1111 Fax: +81-852-22-9219