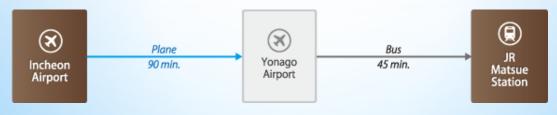

to the underworld and the shrine that all Japanese gods gather to hold meeting once a year. The city is totally different from big city, such as Tokyo, Osaka, or Kyoto where you can know Japan's today. If you already visit those cities, next destination would be Matsue to know the beginning of Japan.

## Access



There are two domestic airports, Izumo airport and Yonago airport, near Matsue city. It takes about 30 to 45 minutes from both airports to Matsue city by Airport shuttle bus. The shuttle buses are connected with arrival and departure of airplanes.

#### Access From International Airports to Matsue



#### < From Narita International Airport >



#### < From Tokyo International Airport >



#### < From Kansai International Airport >



#### < From Incheon Airport, South Korea >



### Railway makes domestic travel easier and faster





## Convention Center

### Kunibiki Messe

### (Shimane Prefectural Convention Center)



The biggest convention center in Shimane prefecture, Kunibiki Messe, is located in city center. There are Exhibition hall (4,018 sqm), Multipurpose hall (686 sqm), International conference hall (510 sheets), and 17 meeting rooms.

#### Kunibiki Messe

1-2-1 Gakumen Minami, Matsue City, Shimane, JAPAN 690-0826

Web site: <a href="http://www.kunibikimesse.jp/14.html">http://www.kunibikimesse.jp/14.html</a>

Tell: +81-852-24-1111 Fax: +81-852-22-9219