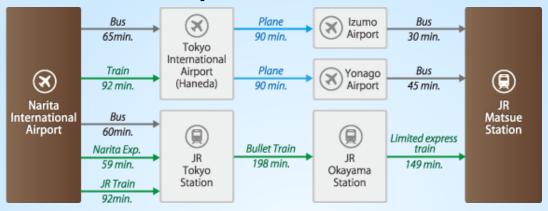

#### < From Narita International Airport >

#### < From Tokyo International Airport >

#### < From Kansai International Airport >

#### < From Incheon Airport, South Korea >

### Railway makes domestic travel easier and faster