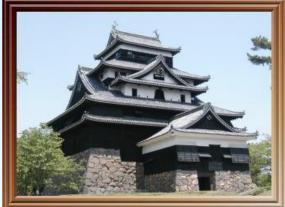

Surrounded by beautiful nature, Matsue was built as a castle town. Since 1611, Matsue castle which is designated as a national treasure in 2015 has been the symbol of our city. Around the castle, there are many historical buildings, and no high-rise buildings to spoil the view. So taking a walk in those areas, is like slipping through time.