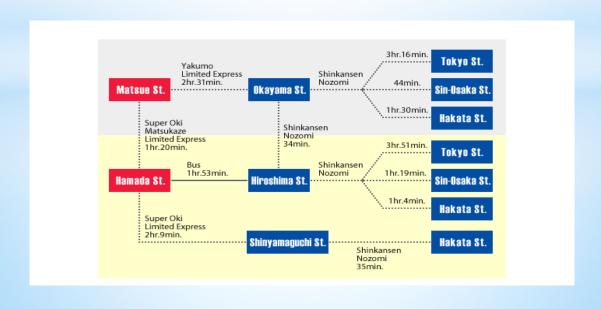

gather to hold meeting once a year. The city is totally different from big city, such as Tokyo, Osaka, or Kyoto where you can know Japan's today. If you already visit those cities, next destination would be Matsue to know the beginning of Japan.

## Access



There are two domestic airports, Izumo airport and Yonago airport, near Matsue city. It takes about 30 to 45 minutes from both airports to Matsue city by Airport shuttle bus. The shuttle buses are connected with arrival and departure of airplanes.

#### Access From International Airports to Matsue



#### < From Narita International Airport >



#### < From Tokyo International Airport >



#### < From Kansai International Airport >



#### < From Incheon Airport, South Korea >



### Railway makes domestic travel easier and faster





## Convention Center

### Kunibiki Messe

### (Shimane Prefectural Convention Center)



The biggest convention center in Shimane prefecture, Kunibiki Messe, is located in city center. There are Exhibition hall (4,018 sqm), Multipurpose hall (686 sqm), International conference hall (510 sheets), and 17 meeting rooms.

#### Kunibiki Messe

1-2-1 Gakumen Minami, Matsue City, Shimane, JAPAN 690-0826

Web site: <a href="http://www.kunibikimesse.jp/14.html">http://www.kunibikimesse.jp/14.html</a>

Tell: +81-852-24-1111 Fax: +81-852-22-9219