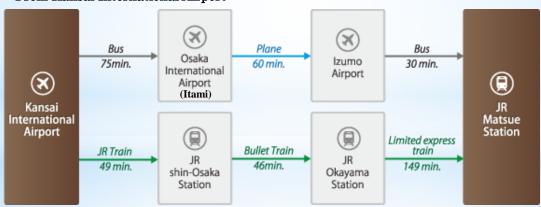

ology. Today, you can still visit the entrance to the underworld and the shrine that all Japanese gods gather to hold meeting once a year. The city is totally different from big city, such as Tokyo, Osaka, or Kyoto where you can know Japan's today. If you already visit those cities, next destination would be Matsue to know the beginning of Japan.

## Access



There are two domestic airports, Izumo airport and Yonago airport, near Matsue city. It takes about 30 to 45 minutes from both airports to Matsue city by Airport shuttle bus. The shuttle buses are connected with arrival and departure of airplanes.

#### Access From International Airports to Matsue



#### < From Narita International Airport >



#### < From Tokyo International Airport >



#### < From Kansai International Airport >



#### < From Incheon Airport, South Korea >



### Railway makes domestic travel easier and faster





## Convention Center

### Kunibiki Messe

### (Shimane Prefectural Convention Center)



The biggest convention center in Shimane prefecture, Kunibiki Messe, is located in city center. There are Exhibition hall (4,018 sqm), Multipurpose hall (686 sqm), International conference hall (510 sheets), and 17 meeting rooms.

#### Kunibiki Messe

1-2-1 Gakumen Minami, Matsue City, Shimane, JAPAN 690-0826

Web site: <a href="http://www.kunibikimesse.jp/14.html">http://www.kunibikimesse.jp/14.html</a>

Tell: +81-852-24-1111 Fax: +81-852-22-9219