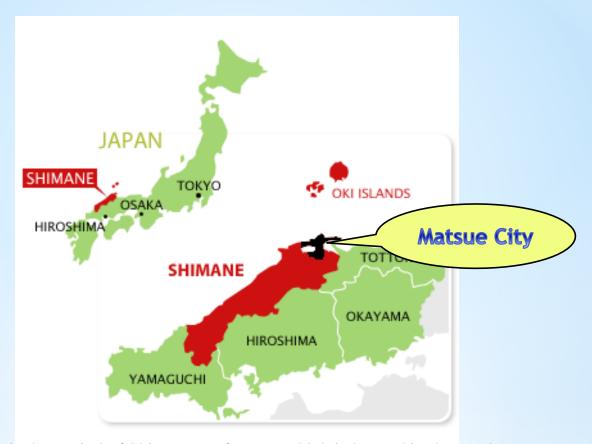

# Matsue, Shimane Prefecture ~off the beaten path~

Matsue is the capital of Shimane Prefecture, which is located in the south-west of Japan's largest island. Matsue is located between the sea of Japan and two lakes, so it is known as a city of water.