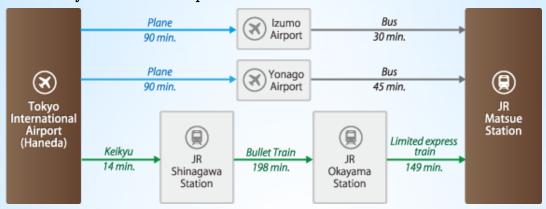

ure and origin of conventions in Japanese Mythology. Today, you can still visit the entrance to the underworld and the shrine that all Japanese gods gather to hold meeting once a year. The city is totally different from big city, such as Tokyo, Osaka, or Kyoto where you can know Japan's today. If you already visit those cities, next destination would be Matsue to know the beginning of Japan.

## Access



There are two domestic airports, Izumo airport and Yonago airport, near Matsue city. It takes about 30 to 45 minutes from both airports to Matsue city by Airport shuttle bus. The shuttle buses are connected with arrival and departure of airplanes.

#### Access From International Airports to Matsue



#### < From Narita International Airport >



#### < From Tokyo International Airport >



#### < From Kansai International Airport >



#### < From Incheon Airport, South Korea >



### Railway makes domestic travel easier and faster





## Convention Center

### Kunibiki Messe

### (Shimane Prefectural Convention Center)



The biggest convention center in Shimane prefecture, Kunibiki Messe, is located in city center. There are Exhibition hall (4,018 sqm), Multipurpose hall (686 sqm), International conference hall (510 sheets), and 17 meeting rooms.

#### Kunibiki Messe

1-2-1 Gakumen Minami, Matsue City, Shimane, JAPAN 690-0826

Web site: <a href="http://www.kunibikimesse.jp/14.html">http://www.kunibikimesse.jp/14.html</a>

Tell: +81-852-24-1111 Fax: +81-852-22-9219