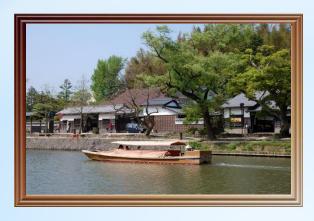

Surrounded by beautiful nature, Matsue was built as a castle town. Since 1611, Matsue castle which is designated as a national treasure in 2015 has been the symbol of our city. Around the castle, there are many historical buildings, and no high-rise buildings to spoil the view. So taking a walk in those areas, is like slipping through time.