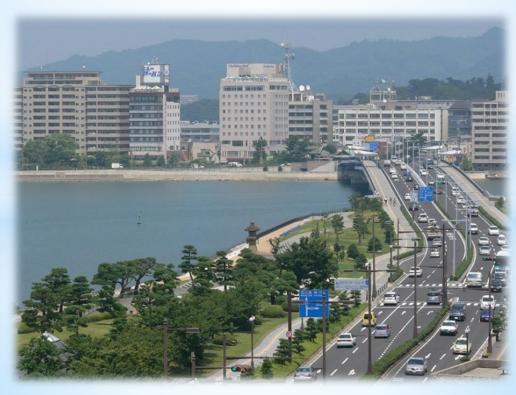

# Matsue, Shimane Prefecture ~off the beaten path~

Matsue is the capital of Shimane Prefecture, which is located in the south-west of Japan's largest island. Matsue is located between the sea of Japan and two lakes, so it is known as a city of water.

Surrounded by beautiful nature, Matsue was built as a castle town. Since 1611, Matsue castle which is designated as a national treasure in 2015 has been the symbol of our city. Around the castle, there are many historical buildings, and no high-rise buildings to spoil the view. So taking a walk in those areas, is like slipping through time.