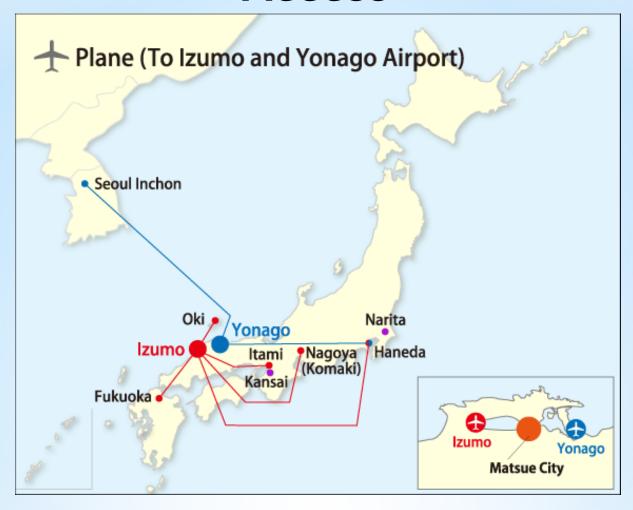

## Access

There are two domestic airports, Izumo airport and Yonago airport, near Matsue city. It takes about 30 to 45 minutes from both airports to Matsue city by Airport shuttle bus. The shuttle buses are connected with arrival and departure of airplanes.

#### Access From International Airports to Matsue